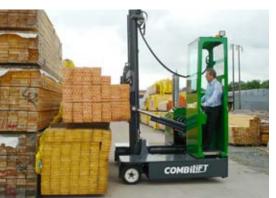

# **COMBi-ST 6000-8000**

COMBILIFT
LIFTING INNOVATION

The multi-directional, stand-on forklift designed for the safe, space saving and productive handling of long and bulky loads.