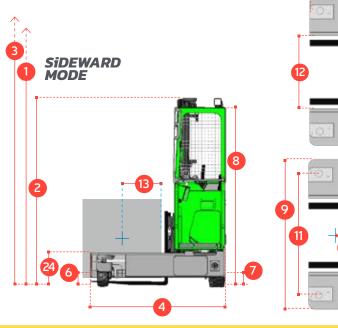

## **COMBi-ST** 6000-8000

| DEE | DESCRIPTION                                                         | C6000 ST      | COOOOST |  |
|-----|---------------------------------------------------------------------|---------------|---------|--|
| 1a  | Standard Lift Height                                                | 159           |         |  |
| 1b  | Free Lift Height                                                    | 0"            |         |  |
| 2   | Height Mast Closed                                                  | 1111/2"       | 132"    |  |
| 3   | Max. (Mast raised)                                                  | 2041/4"       |         |  |
| 4   | Overall Length                                                      | 783/4" 821/2" |         |  |
| 5   | Mast Travel                                                         | 51"           |         |  |
| 6   | Ground Clearance Under Mast                                         | 9"            |         |  |
| 7   | Ground Clearance onder Mast Ground Clearance to Center of Wheelbase | 5"            |         |  |
| 8   | Height Over Cab (without work lights)                               | 1043/4"       |         |  |
| 9   | Platform Width                                                      | 120"          |         |  |
| 10  | Outside Spread of Fork Arms                                         | 53"           |         |  |
| 11  | Track Front                                                         | 97¼"          |         |  |
| 12  | Frame Opening                                                       | 59"           |         |  |
| 13  | Load Center Distance                                                | 24"           |         |  |
| 14  | Overhang Front                                                      | 8"            |         |  |
| 15  | Wheelbase                                                           | 651/2"        | 691/4"  |  |
| 16  | Overhang Back                                                       | 51/4"         |         |  |
| 17  | Length From Face of Fork                                            | 311/2"        | 35½"    |  |
| 18  | Approach Angle                                                      | 45°           |         |  |
| 19  | Ramp Angle                                                          | 17°           |         |  |
| 20  | Departure Angle                                                     | 45            | 45°     |  |
| 21  | Forward Tilt                                                        | 3°            |         |  |
| 22  | Backward Tilt                                                       | 4°            |         |  |
| 23  | Minimum Outside Radius                                              | 95¼"          |         |  |
| 24  | Platform Height                                                     | 19 ½"         |         |  |
| 25  | Platform Length                                                     | 471/4"        |         |  |
| 26  | Overall Width                                                       | 126"          |         |  |