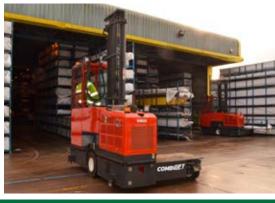

# **COMBi-ST 6000-8000**

COMBILIFT
LIFTING INNOVATION

The multi-directional, stand-on forklift designed for the safe, space saving and productive handling of long and bulky loads.