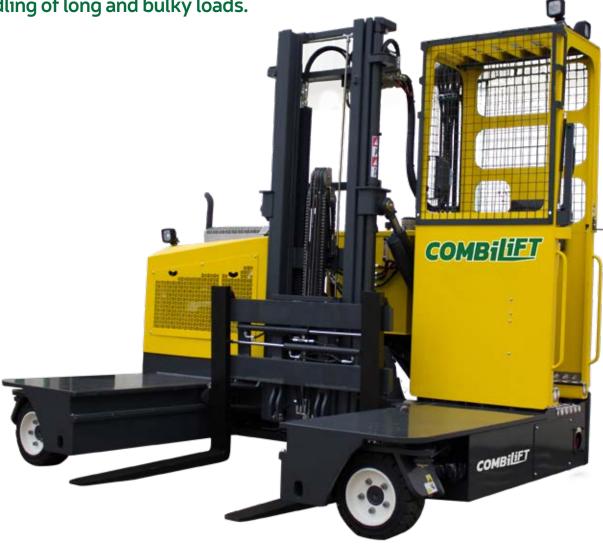

# **COMBi-ST 6000-8000**

COMBILIFT
LIFTING INNOVATION

The multi-directional, stand-on forklift designed for the safe, space saving and productive handling of long and bulky loads.

#### **Multi-Directional**

#### Features Include:

- Rubber Mounted Cabin
- Multi-directional Operation
- Load Sensing Steering
- · 2 wheel Hydrostatic Drive
- · 4-way Lever Positioning of Wheels
- Stand-up Operator