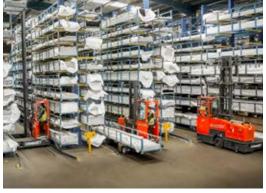

# **COMBi-ST 6000-8000**

COMBILIFT
LIFTING INNOVATION

The multi-directional, stand-on forklift designed for the safe, space saving and productive handling of long and bulky loads.