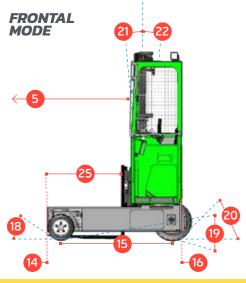

## **COMBi-ST** 6000-8000

| DEE | DESCRIPTION                                                         | C6000 ST      | COOOOST |  |
|-----|---------------------------------------------------------------------|---------------|---------|--|
| 1a  | Standard Lift Height                                                | 159           |         |  |
| 1b  | Free Lift Height                                                    | 0"            |         |  |
| 2   | Height Mast Closed                                                  | 1111/2"       | 132"    |  |
| 3   | Max. (Mast raised)                                                  | 2041/4"       |         |  |
| 4   | Overall Length                                                      | 783/4" 821/2" |         |  |
| 5   | Mast Travel                                                         | 51"           |         |  |
| 6   | Ground Clearance Under Mast                                         | 9"            |         |  |
| 7   | Ground Clearance onder Mast Ground Clearance to Center of Wheelbase | 5"            |         |  |
| 8   | Height Over Cab (without work lights)                               | 1043/4"       |         |  |
| 9   | Platform Width                                                      | 120"          |         |  |
| 10  | Outside Spread of Fork Arms                                         | 53"           |         |  |
| 11  | Track Front                                                         | 97¼"          |         |  |
| 12  | Frame Opening                                                       | 59"           |         |  |
| 13  | Load Center Distance                                                | 24"           |         |  |
| 14  | Overhang Front                                                      | 8"            |         |  |
| 15  | Wheelbase                                                           | 651/2"        | 691/4"  |  |
| 16  | Overhang Back                                                       | 51/4"         |         |  |
| 17  | Length From Face of Fork                                            | 311/2"        | 35½"    |  |
| 18  | Approach Angle                                                      | 45°           |         |  |
| 19  | Ramp Angle                                                          | 17°           |         |  |
| 20  | Departure Angle                                                     | 45            | 45°     |  |
| 21  | Forward Tilt                                                        | 3°            |         |  |
| 22  | Backward Tilt                                                       | 4°            |         |  |
| 23  | Minimum Outside Radius                                              | 95¼"          |         |  |
| 24  | Platform Height                                                     | 19 ½"         |         |  |
| 25  | Platform Length                                                     | 471/4"        |         |  |
| 26  | Overall Width                                                       | 126"          |         |  |