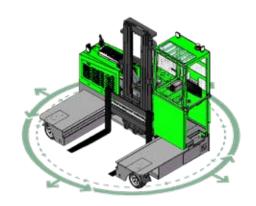

#### **Multi-Directional**

#### Features Include:

- Rubber Mounted Cabin
- Multi-directional Operation
- Load Sensing Steering
- · 2 wheel Hydrostatic Drive
- · 4-way Lever Positioning of Wheels
- Stand-up Operator